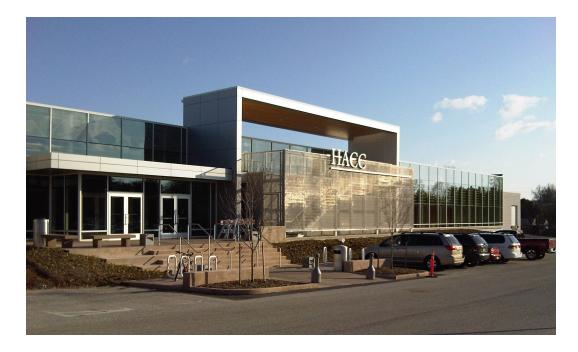

## Harrisburg Area Community College York Campus, Cytec Building

York, Pennsylvania Completed 2010

234 Liberty Street Harrisburg, PA 17101 717.230.9660 Fax 717.230.9664 www.oparchitecture.com This 25,000 sq.ft. adaptive reuse project is a high performance building design, both in building envelope and mechanical systems. Intended as a signature building for this phase of campus expansion, the design enhances the educational environment and reduces life cycle costs to increase core educational budgets.

Important program elements include administrative faculty offices, student commons, community room, smart classrooms, and computer/math labs with a digital teaching environment utilizing state of the art IT technologies and internet connectivity.